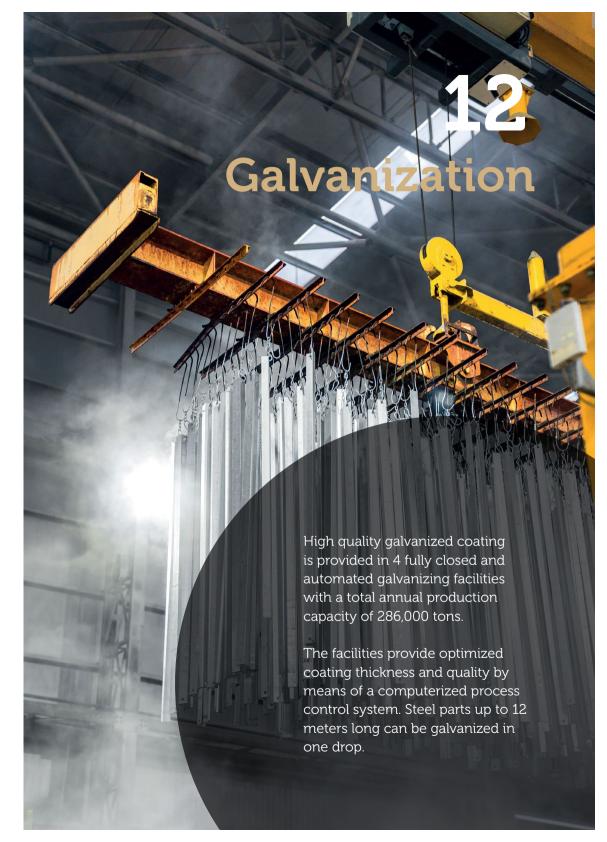

Panel and Heavy Steel Structures



**ŞA-RA** manufactures energy transmission towers up to 765kV, substation steel structures, solar panel structures and also heavy steel constructions for Air and Gas turbines.







Our Silicon Insulator Factory, located in the Adana facility has an annual production capacity of 2,500 tons and can manufacture insulators up to a length of 4.5 meters in a single process.



9 Polygonal & Circular Poles



**ŞA-RA**'s Pole Factory in the Ankara facility manufactures, lighting poles, high masts, flag poles, traffic light poles and sign steel structures. The annual capacity of this factory is 18,000 tons.



# 11 Guardrail



**ŞA-RA** owns licensed designs and CE certificated performance systems. We have a wide system library for all terrain and bridges.



## 13 Design/ Engineering



Our company serves its customers with an experienced design team that performs many new tower and structure designs, type tests and line designs. Research and development offices which target continuous development are based in the Head Office and in the Adana facility.









### **ŞA-RA** Headquarters

Ümit Mahallesi, 2479 Cadde, No:2 Nokta Ankara, 06810 Çankaya / Ankara / Türkiye

Phone: +90 312 285 24 24 Fax: +90 312 285 24 28

### **ŞA-RA Ankara Facility**

Eski Haymana Yolu, 600. mt 06900 Polatlı / Ankara / Türkiye

### **\$A-RA Adana Facilities**

Ceyhan Yolu, 30 km 01220 Yüreğir / Adana / Türkiye

www.sara.com.tr info@sara.com.tr

**f** /sarasirketlergrubu

/sarasirketlergrubu

in /sarasirketlergrubu

**X** /sarasirketler