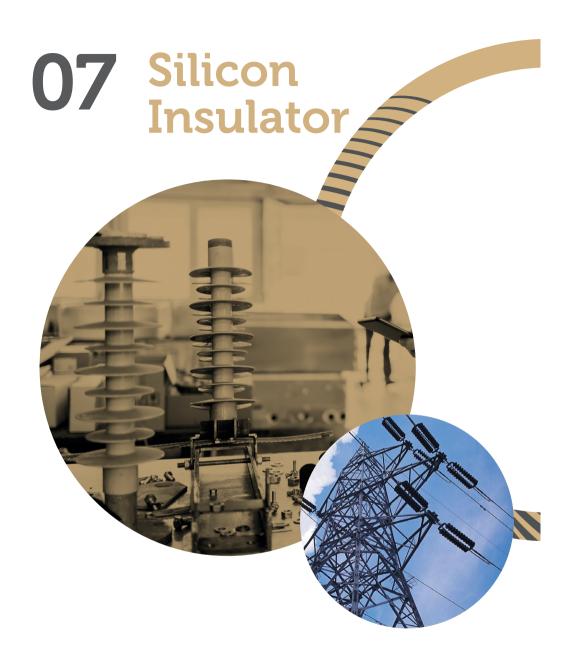

Our Silicon Insulator Factory, located in the Adana facility has an annual production capacity of 2,500 tons and can manufacture insulators up to a length of 4.5 meters in a single process.

9 Polygonal & Circular Poles