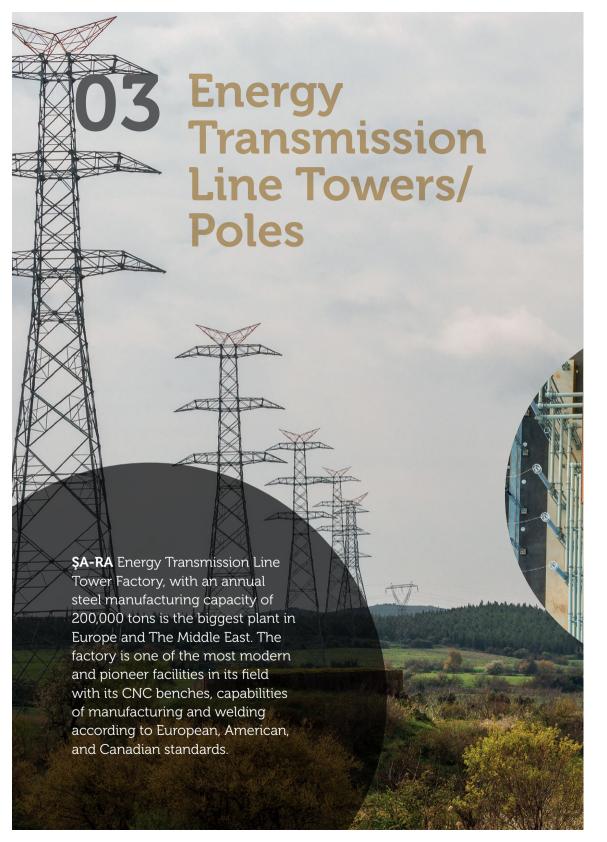

**ŞA-RA** is one of the most prominent companies in the world, through its design team that can annually design and conduct type tests of hundreds of towers, its contracting team that can simultaneously execute more than 30 turnkey projects, and its manufacturing capacity of a total of 638,500 tons.