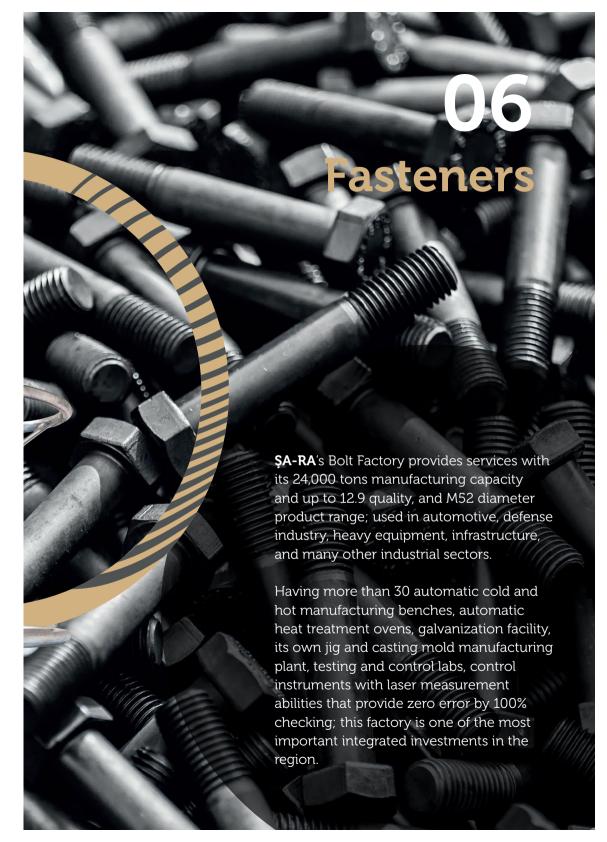

has a leading position in the field of energy transmission and distribution, with its experienced and specialized team, modern facilities and especially with its management principles that value people and social responsibility.

**ŞA-RA** is one of the most prominent companies in the world, through its design team that can annually design and conduct type tests of hundreds of towers, its contracting team that can simultaneously execute more than 30 turnkey projects, and its manufacturing capacity of a total of 638,500 tons.





# Factories







## 04

### Substation, Solar Panel and Heavy Steel Structures



**ŞA-RA** manufactures energy transmission towers up to 765kV, substation steel structures, solar panel structures and also heavy steel constructions for Air and Gas turbines.







Our Silicon Insulator Factory, located in the Adana facility has an annual production capacity of 2,500 tons and can manufacture insulators up to a length of 4.5 meters in a single process.



9 Polygonal & Circular Poles



**ŞA-RA**'s Pole Factory in the Ankara facility manufactures, lighting poles, high masts, flag poles, traffic light poles and sign steel structures. The annual capacity of this factory is 18,000 tons.



# 11 Guardrail



**ŞA-RA** owns licensed designs and CE certificated performance systems. We have a wide system library for all terrain and bridges.



## 13 Design/ Engineering



Our company serves its customers with an experienced design team that performs many new tower and structure designs, type tests and line designs. Research and development offices which