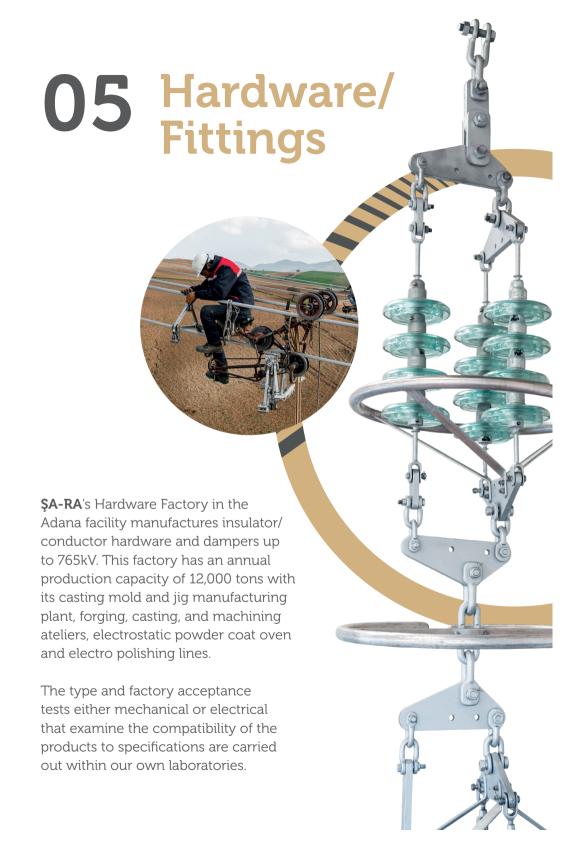

Our Silicon Insulator Factory, located in the Adana facility has an annual production capacity of 2,500 tons and can manufacture insulators up to a length of 4.5 meters in a single process.

9 Polygonal & Circular Poles