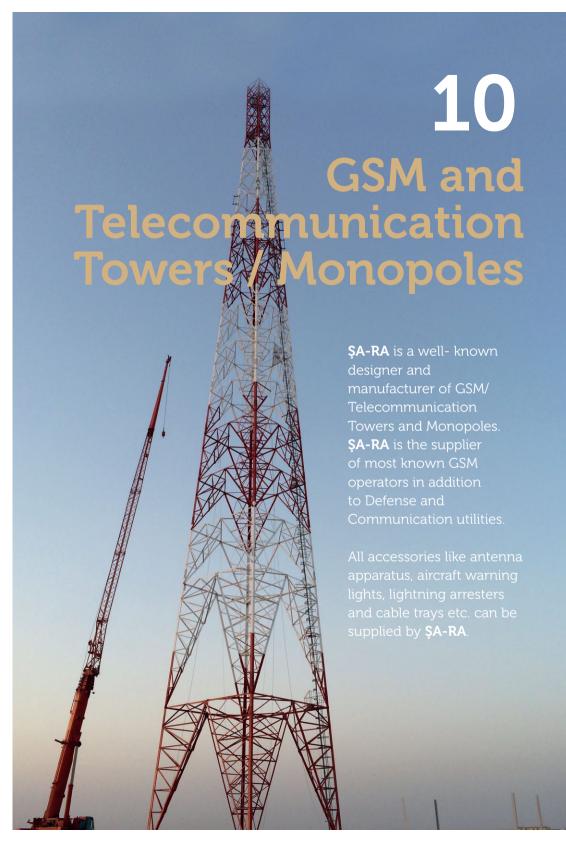

ly execute more than 30 turnkey projects, and its manufacturing capacity of a total of 638,500 tons.





# Factories







## 04

### Substation, Solar Panel and Heavy Steel Structures



**ŞA-RA** manufactures energy transmission towers up to 765kV, substation steel structures, solar panel structures and also heavy steel constructions for Air and Gas turbines.







Our Silicon Insulator Factory, located in the Adana facility has an annual production capacity of 2,500 tons and can manufacture insulators up to a length of 4.5 meters in a single process.



9 Polygonal & Circular Poles



**ŞA-RA**'s Pole Factory in the Ankara facility manufactures, lighting poles, high masts, flag poles, traffic light poles and sign steel structures. The annual capacity of this factory is 18,000 tons.



# 11 Guardrail



**ŞA-RA** owns licensed designs and CE certificated performance systems. We have a wide system library for all terrain and bridges.



## 13 Design/ Engineering



Our company serves its customers with an experienced design team that performs many new tower and structure designs, type tests and line designs. Research and development offices which target continuous development are based in the Head Office and in the Adana facility.









### **ŞA-RA** Headquarters

Ümit Mahallesi, 2479 Cadde, No:2 Nokta Ankara, 06810 Çankaya / Ankara / Türkiye

Phone: +90 312 285 24 24 Fax: +90 312 285 24 28

### **ŞA-RA Ankara Facility**

Eski Haymana Yolu, 600. mt 06900 Polatlı / Ankara / Türkiye

### **\$A-RA Adana Facilities**

Ceyhan Yolu, 30 km 01220 Yüreğir / Adana / Türkiye

w