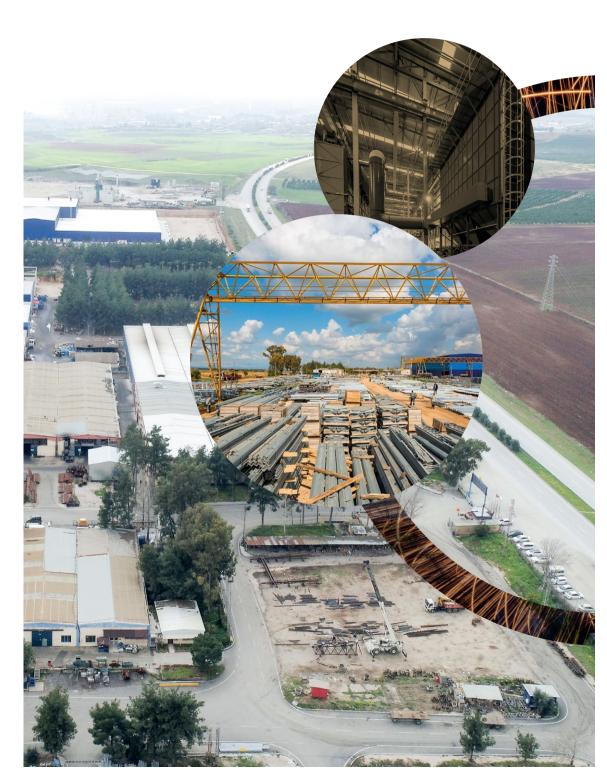

## 01 Introduction

**ŞA-RA**, with its pioneer and innovative identification, associated its reputation with high quality throughout the world since 1985. **ŞA-RA** has a leading position in the field of energy transmission and distribution, with its experienced and specialized team, modern facilities and especially with its management principles that value people and social responsibility.

**ŞA-RA** is one of the most prominent companies in the world, through its design team that can annually design and conduct type tests of hundreds of towers, its contracting team that can simultaneously execute more than 30 turnkey projects, and its manufacturing capacity of a total of 638,500 tons.





# Factories







## 04

### Substation, Solar Panel and Heavy Steel Structures



**ŞA-RA** manufactures energy transmission towers up to 765kV, substation steel structures, solar panel structures and also heavy steel constructions for Air and Gas turbines.







Our Silicon Insulator Factory, located in the Adana facility has an annual production capacity of 2,500 tons and can manufacture insulators up to a length of 4.5 meters in a single process.



9 Polygonal & Circular Poles



**ŞA-RA**'s Pole Factory in the Ankara facility manufactures, lighting poles, high masts, flag poles, traffic light poles and sign steel structures. The annual capacity of this factory is 18,000 tons.



# 11 Guardrail



**ŞA-RA** owns licensed designs and CE certificated performance systems. We have a wide system librar