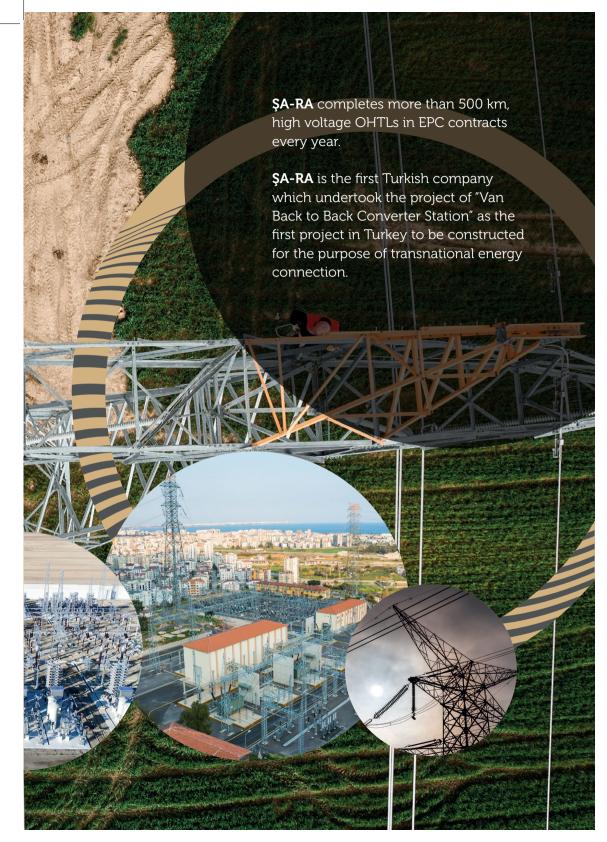

**ŞA-RA** is one of the most prominent companies in the world, through its design team that can annually design and conduct type tests of hundreds of towers, its contracting team that can simultaneously execute more than 30 turnkey projects, and its manufacturing capacity of a total of 638,500 tons.