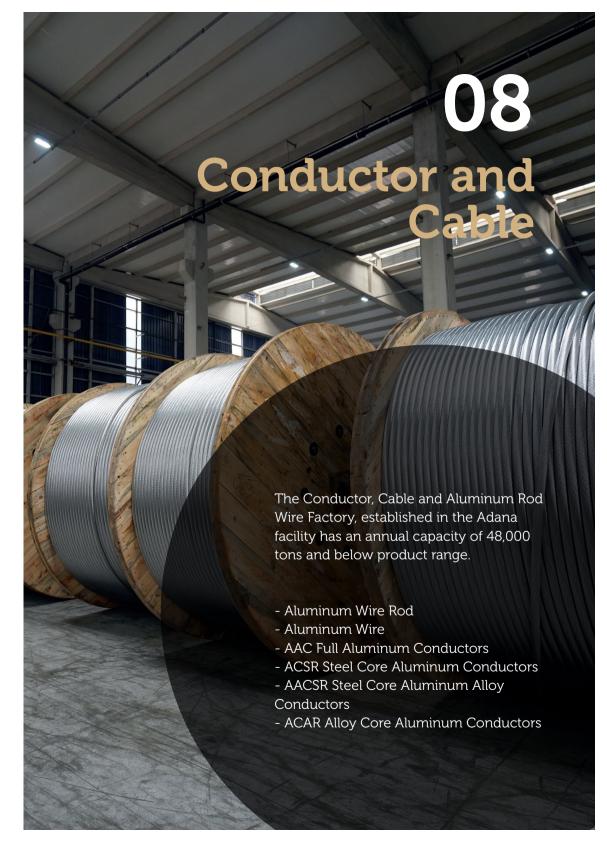

people and social responsibility.

**ŞA-RA** is one of the most prominent companies in the world, through its design team that can annually design and conduct type tests of hundreds of towers, its contracting team that can simultaneously execute more than 30 turnkey projects, and its manufacturing capacity of a total of 638,500 tons.





# Factories







## 04

### Substation, Solar Panel and Heavy Steel Structures



**ŞA-RA** manufactures energy transmission towers up to 765kV, substation steel structures, solar panel structures and also heavy steel constructions for Air and Gas turbines.







Our Silicon Insulator Factory, located in the Adana facility has an annual production capacity of 2,500 tons and can manufacture insulators up to a length of 4.5 meters in a single process.



9 Polygonal & Circular Poles



**ŞA-RA**'s Pole Factory in the Ankara facility manufactures, lighting poles, high masts, flag poles, traffic light poles and sign steel structures. The annual capacity of this factory is 18,000 tons.



# 11 Guardrail



**ŞA-RA** owns licensed designs and CE certificated performance systems. We have a wide system library for all terrain and bridges.



## 13 Design/ Engineering



Our company serves its customers with an experienced design team that performs many new tower and structure designs, type tests and line designs. Research and development offices which target continuous development are based in the Head Office and in the Adana facility.









### **ŞA-RA** Headquarters

Ümit Mahallesi, 2479 Cadde, No:2 Nokta Ankara, 06810 Çankaya / Ankara /