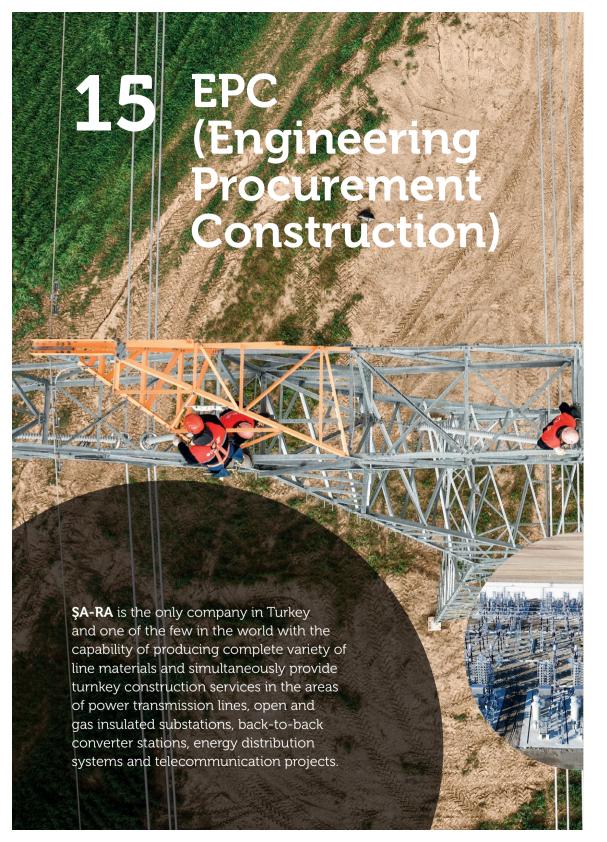

**ŞA-RA** is one of the most prominent companies in the world, through its design team that can annually design and conduct type tests of hundreds of towers, its contracting team that can simultaneously execute more than 30 turnkey projects, and its manufacturing capacity of a total of 638,500 tons.